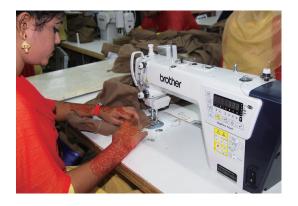

The S-7250A also improves sewing quality, very less puckering, reduces oil stains, observed by Mr. Khaled.

## "Thanks to the newest technology DFF (DigiFlex Feed)"

"I can firmly mention here from my feeling that the high grade DigiFlex Feed machine S-7250A improves factory efficiency and it has a most beneficial feature is less Puckering sewing quality. This machine can change the feed motion depend on sewing material and process because of the adaptation of DigiFlex Feed technology. Moreover, S-7250A has complete sealed aluminum oil tank. This advantage has reduced oil stain problem and unnecessary expenses of the factory", opined Mr. Khaled. He also added: "I'm fully satisfied with S-7250A performance. Therefore, we are thinking to purchase S-7250A again for the next investment."

#### S-7250A

Single Needle Direct Drive Lock Stitcher with Electronic Feeding System and Thread Trimmer

- Enhances productivity and quality sewing by DigiFlex Feed
- Needle breakage, material slippage, and puckering prevention
- Clean sewing with closed oil tank
- Equipped the simple and easy-use operation panel
- IoT compatible