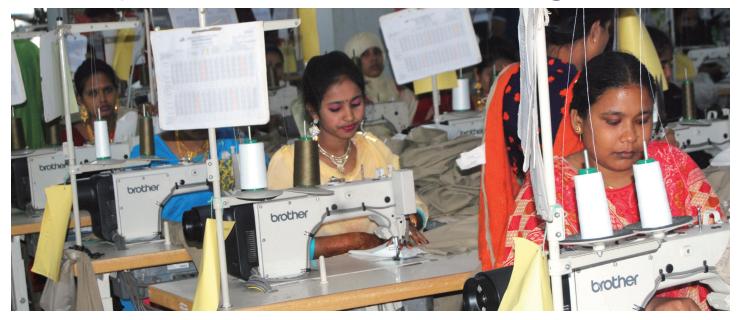

# "Moonlight - A Tech Friendly Garments Manufacturer in Bangladesh"

Moonlight Garments Ltd is one of the top ranking users of Brother industrial sewing machines in Bangladesh. Its Director Mr. Saiful Arefin Khaled expressed his deep satisfaction over Brother solutions, mainly of the S-7250A.

#### S-7250A

Single Needle Direct Drive Lock Stitcher with Electronic Feeding System and Thread Trimmer

- Enhances productivity and quality sewing by DigiFlex Feed
- Needle breakage, material slippage, and puckering prevention
- Clean sewing with closed oil tank
- Equipped the simple and easy-use operation panel
- IoT compatible