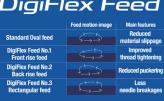

## "Thanks to the newest technology DFF (DigiFlex Feed)"

"I can firmly mention here from my feeling that the high grade DigiFlex Feed machine S-7250A improves factory efficiency and it has a most beneficial feature is less Puckering sewing quality. This machine can change the feed motion depend on sewing material and process because of the adaptation of DigiFlex Feed technology. Moreover, S-7250A has complete sealed aluminum oil tank. This advantage has reduced oil stain problem and unnecessary expenses of the factory", opined Mr. Khaled. He also added: "I'm fully satisfied with S-7250A performance. Therefore, we are thinking to purchase S-7250A again for the next investment."