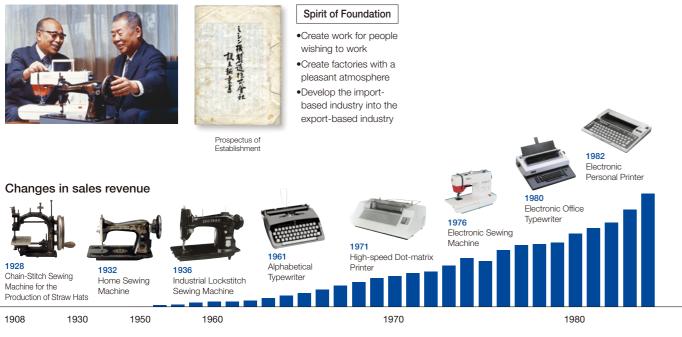

# The Brother Group Has Followed a Trajectory of Business Transformation and Growth while Responding to Customer and Social Needs

In 1908, the Yasui brothers, the founders of Brother who started in sewing machine repairs, decided to use the product knowledge they gained through repairs and began to develop domestically-produced machines that wouldn't break easily. As they had no capital for production equipment, they used their originality and ingenuity to improve their own factory, and in 1928, they finally completed a chain-stitch sewing machine for the production straw hats. The sewing machine that they sold gained a reputation for being more durable than foreign-made sewing machines, was popular with customers and even contributed to the revitalization of the domestic industry. The predecessor of Brother Industries, NIPPON SEWING MACHINE MANUFACTURING CO. was established in 1934. The Prospectus of Establishment demonstrates the brothers hope to produce sewing machines domestically, and contains their passionate feelings towards solving issues in society through enterprise. Passing on the spirit of foundation that seeks to contribute to society through business, today, it has reached and impacted all employees around the world as the spirit of "At your side."

## Diversifying Through Domestic Production of Sewing Machines and Applying Core Technologies

Kanekichi Yasui, the father of the founding brothers, established a sewing machine repair business in 1908. At the time, Japan relied on imports for sewing machines, which were precision industrial products. With no work due to the recession, the eldest son Masayoshi, who was helping in the family business, made the decision to create work for people wishing to work, begin domestic production of sewing machines. and develop the import-based industry into an export-based industry. Joining forces, the brothers developed a chain-stitch sewing machine for the production of straw hats in 1928. In 1932, they completed development of the long-awaited domestic home sewing machine. Then, in 1947, the first sewing machine exports began. In 1954, they expanded overseas with the establishment of a facility in the United States. Utilizing technologies cultivated through sewing machines, they started diversifying and developed consumer electronics such as knitting machines, washing machines and vacuum cleaners.

## Entering the Office Machine Field and Developing Machine Tools Refined Through a Philosophy of Independence

In response to growing needs in the U.S. market, Brother began manufacturing portable typewriters in 1961. Receiving good reviews for price affordability and performance that was comparable to its competitors, they laid the foundations for Brother to become an office machine manufacturer. With the idea of making its own product-manufacturing machines, the company launched an external sales business for the machine tools it had been developing itself since its foundation. With outstanding machining performance, its tapping machines became a long-selling product. In 1966, it developed a calculator as its first product utilizing electronics technologies, which strengthened its position in the office machine field. While developing its own facilities in Europe, it expanded its overseas business through such moves as the acquisition of a major British sewing machine manufacturer in 1968.

## Entering the Information Equipment Field and Promoting Mechatronics

With the spread of compact computers (minicomputers). Brother noticed the limited choices available for printers that support those minicomputers, so it collaborated with venture company Centronics Data Computer Corp. in the United States to co-develop a high-speed dotmatrix printer in 1971. Developing this new market triggered a subsequent expansion of the information equipment business. Electronizing products one after the other, it launched the industry's first computerized home sewing machine in 1979 and an electronic office typewriter in 1980. Furthermore, it launched a numerical control machine tool into the machine tool field and pivoted to the mechatronics field, which combines mechanical and electronic technologies.

# Transforming Business

In 1981, Brother rolled out a global brand strategy as an official supplier of the Los Angeles Olympics. Its unique products began to attract a lot of attention, including launch of the world's smallest personal printer utilizing thermal printing technologies in 1982, and the industry's first popular Japanese word processor in 1984. It was then able to apply the thermal printing technologies and kana-kanji conversion technologies cultivated through this development process to launch labeling systems in 1988. It was able to develop a new market under the P-touch brand. In response to trade friction and an appreciating yen, it expanded its production overseas. Starting to focus on business concentration and selection. Brother withdrew from the consumer electronics and musical instruments businesses and strengthened its investment in the information and communications equipment field instead.