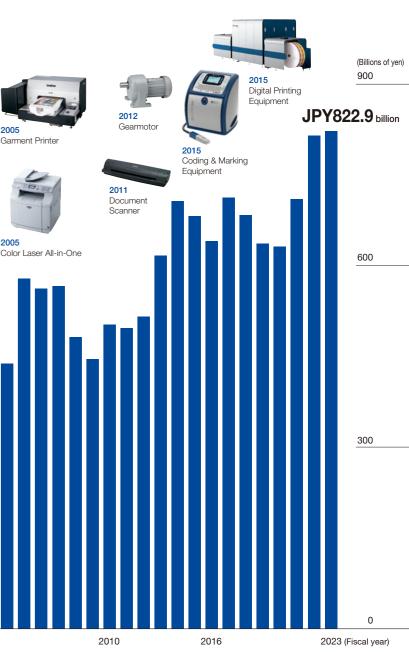

## Expanding Information and Communications

Equipment and Strengthening the Business Portfolio In addition to China Brother started producing in Vietnam and the Philippines and established a consumables recycling facility in Europe as part of efforts to strengthen its global production base. It also expanded its sales facilities and developed its business foundation globally. It dramatically expanded its business scale as well with a focus on information and communications equipment. In 2002, the company established its Medium-to Long-Term Corporate Vision. Then in 2008, it revised the Brother Group Global Charter, a foundation for all its activities, and embodied Brother's motto, "At your side." throughout its corporate culture. Through mergers and acquisitions. Brother added mobile printers, reducers, and other technologies to its business portfolio. Then in 2015, it acquired all shares in British company Domino Printing Sciences PLC and made its entry into the industrial printing business. It is now driving business expansion in the industrial field.