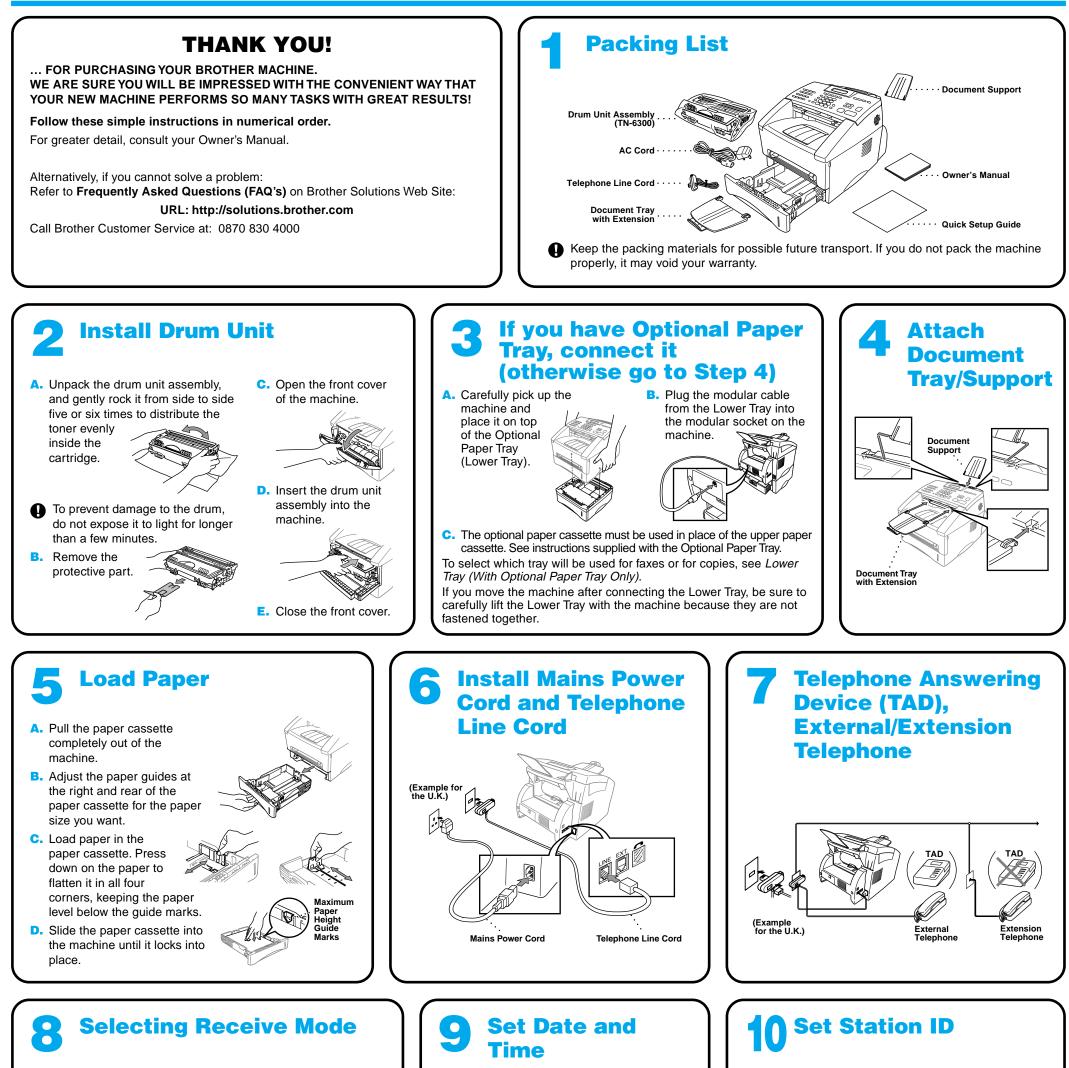

## FAX-8360P Quick Setup Guide

Choose the mode that best suits your needs by pressing **Mode** repeatedly until you have changed the Fax and F/T lights to the setting you want to use.

(o means light off. 🕁 means light on.)

- Fax For use with a dedicated fax line.
- TAD Every call is answered as a fax.
- O F/T
- o Fax For receiving fax and voice calls on one line.
- TAD The machine answers every call automatically and
- F/T receives a fax or pseudo rings for you to pick up a voice call on an extension/external telephone.
- Fax For use with an external answering device.
- TAD The TAD answers every call and stores voice messages.
- F/T Fax messages are printed.
   Make sure that TAD is connected to the external socket.
- Fax For receiving fax and voice calls on one line.
- TAD You control the phone line and must answer every call
- F/T yourself on the machine or extension/external telephone.

For more details, see *Receive Mode Settings* in Owner's Manual.

A. Press Menu, (1), (1). 1.DATE/TIME YEAR:XX ENTER & SET KEY B. Enter the last two digits of the year and press Set. MONTH:XX ENTER & SET KEY C. Enter two digits for the month and press Set. DAY:XX ENTER & SET KEY **D.** Enter two digits for the day and press **Set**. TIME:XX:XX ENTER & SET KEY **E.** Enter the time in 24-hour format and press Set. F. Press Stop/Exit.