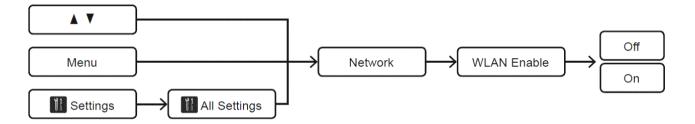

## How to enable/disable Wireless LAN

To turn on or off the wireless network connection, press the following buttons on your control panel or LCD.

Note:

Depending on your machine, you may need to press the **OK** button to select the option. The message above may be slightly different from the actual message displayed.