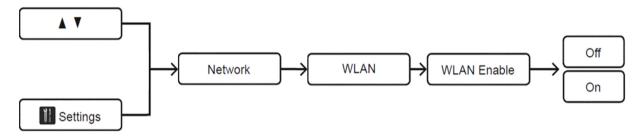

## How to enable/disable Wireless LAN

## Note

Depending on your machine, you may need to press the **OK** button to select the option.

The message above may be slightly different from the actual message displayed.