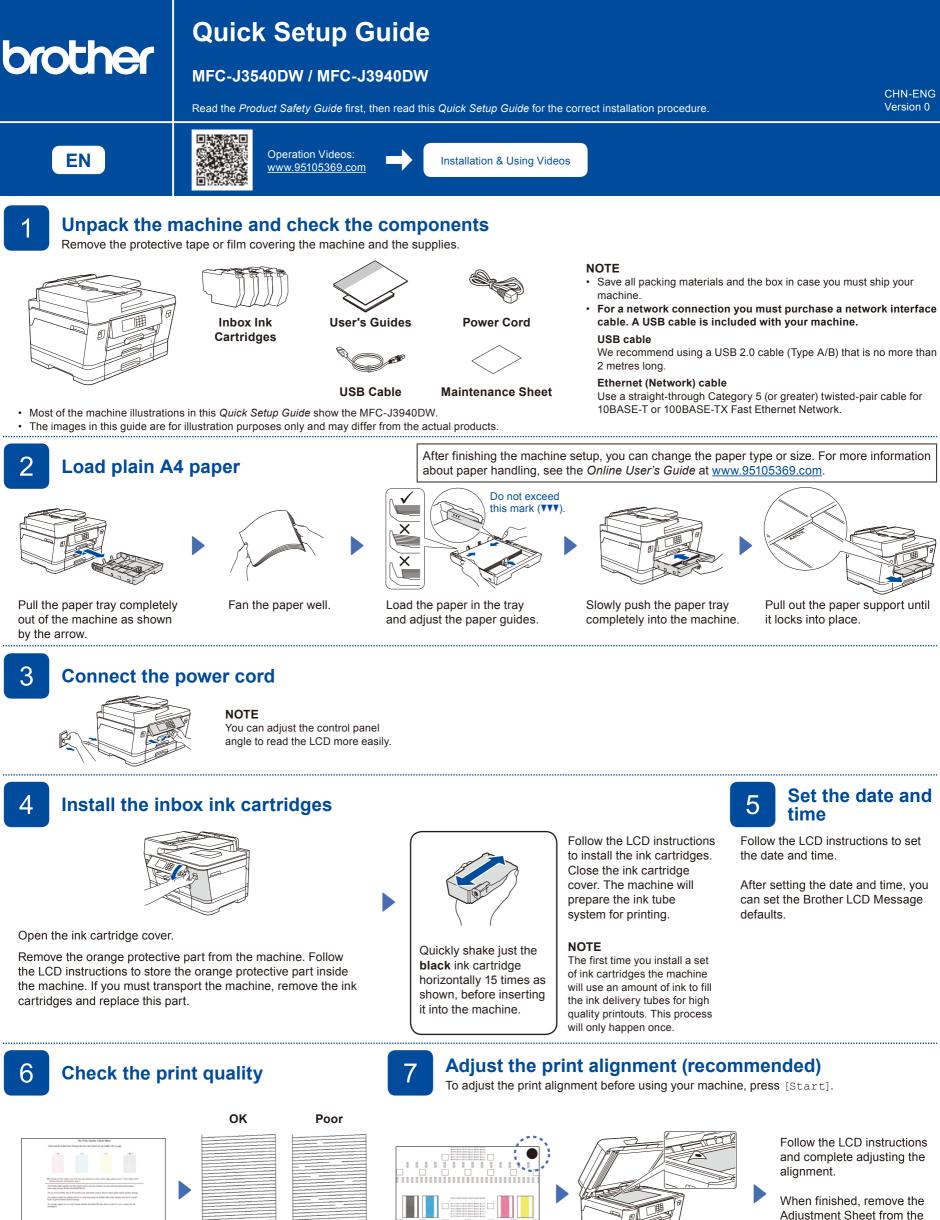

Follow the LCD instructions, and then press [Start] The machine prints the Print Quality Check Sheet.

5.%: #9999998000034/ VER. 0.06 08

Follow the LCD instructions and check the quality of the four colour blocks on the sheet, and then start the cleaning procedure if required.

Follow the LCD instructions to print the Adjustment Sheet. The black circle mark is located in the upper right corner of the sheet.

Place the Adjustment Sheet face down on the scanner glass. Make sure the black circle is in the upper left corner of the scanner glass.

Adjustment Sheet from the scanner glass.

1