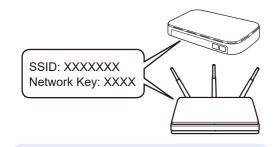

## Manual wireless setup (Wireless models)

If the wireless setup is unsuccessful, set up the connection manually.

Find your SSID (Network Name) and Network Key (Password) on your wireless access point or router and write them in the table provided below.

If you cannot find this information, ask your network administrator or wireless access point or router manufacturer.

■ For LCD models:

Press 功能, and then select

[Network] > [WLAN(Wi-Fi)] >

[Find Network]. Follow the LCD instructions.