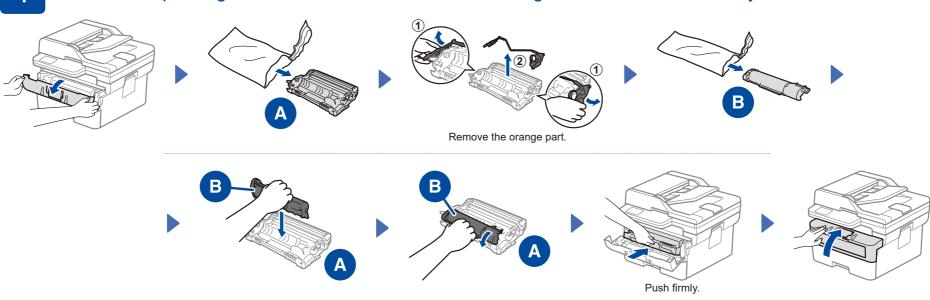

## Remove the packing materials and install the toner cartridge and drum unit assembly

2 Load paper in the paper tray

3 Connect the power cord and turn the machine on