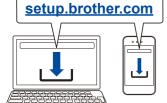

#### Connect your computer or mobile device to your machine

Follow these steps to complete the setup using one of the connection types available on your machine.

Visit setup.brother.com to download and install Brother software.