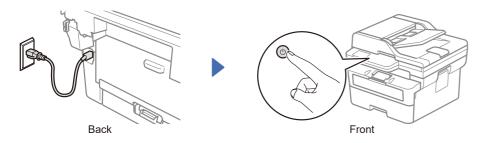

## Remove the packing materials and install the toner cartridge and drum unit assembly

2 Load paper in the paper tray

3 Connect the power cord and turn the machine on