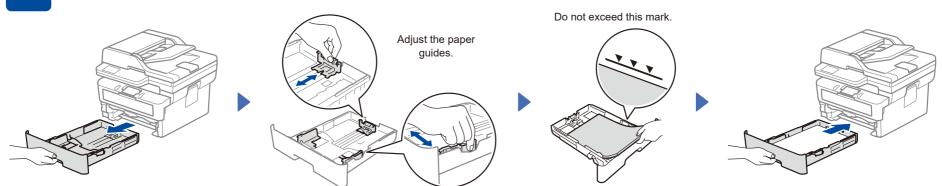

## Remove the packing materials and install the toner cartridge and drum unit assembly

2 Load paper in the paper tray

3 Connect the power cord and turn the machine on