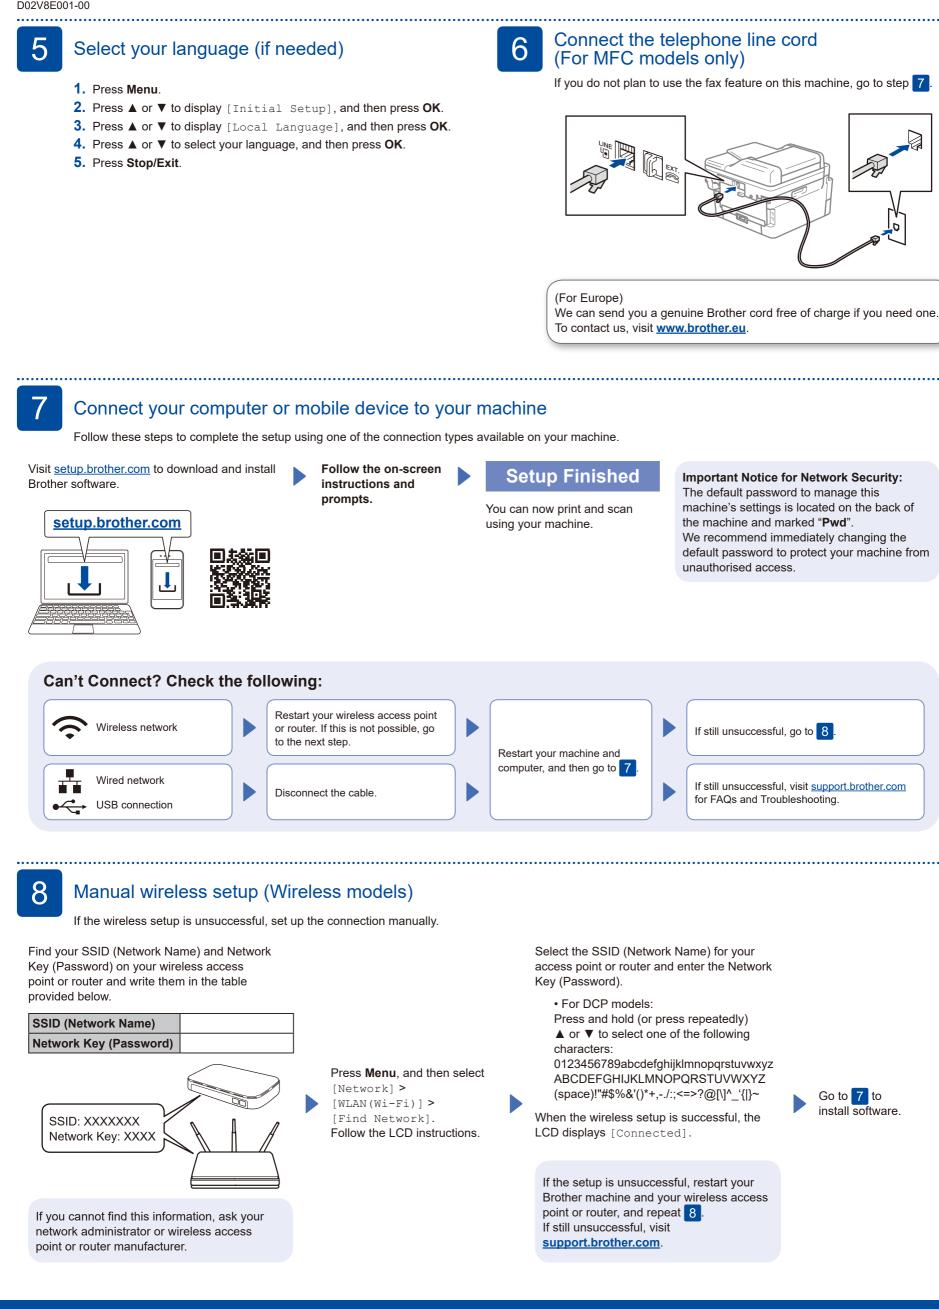

D02V8E001-00 Uk Version 0



## **Quick Setup Guide**



Read the Product Safety Guide first, then read this Quick Setup Guide for the correct installation procedure Not all models are available in all countries.

DCP-B7600D / DCP-B7620DW / MFC-B7800DN / MFC-B7810DW



EN

The latest manuals are available at the Brother support website: support.brother.com/manuals

## Unpack the machine and check the components

Remove the protective tape or film covering the machine and the supplies.



Before connecting the power cord, locate the Serial Number label on the back or side of the machine. Record this number for product registration and warranty support.

NOTE: