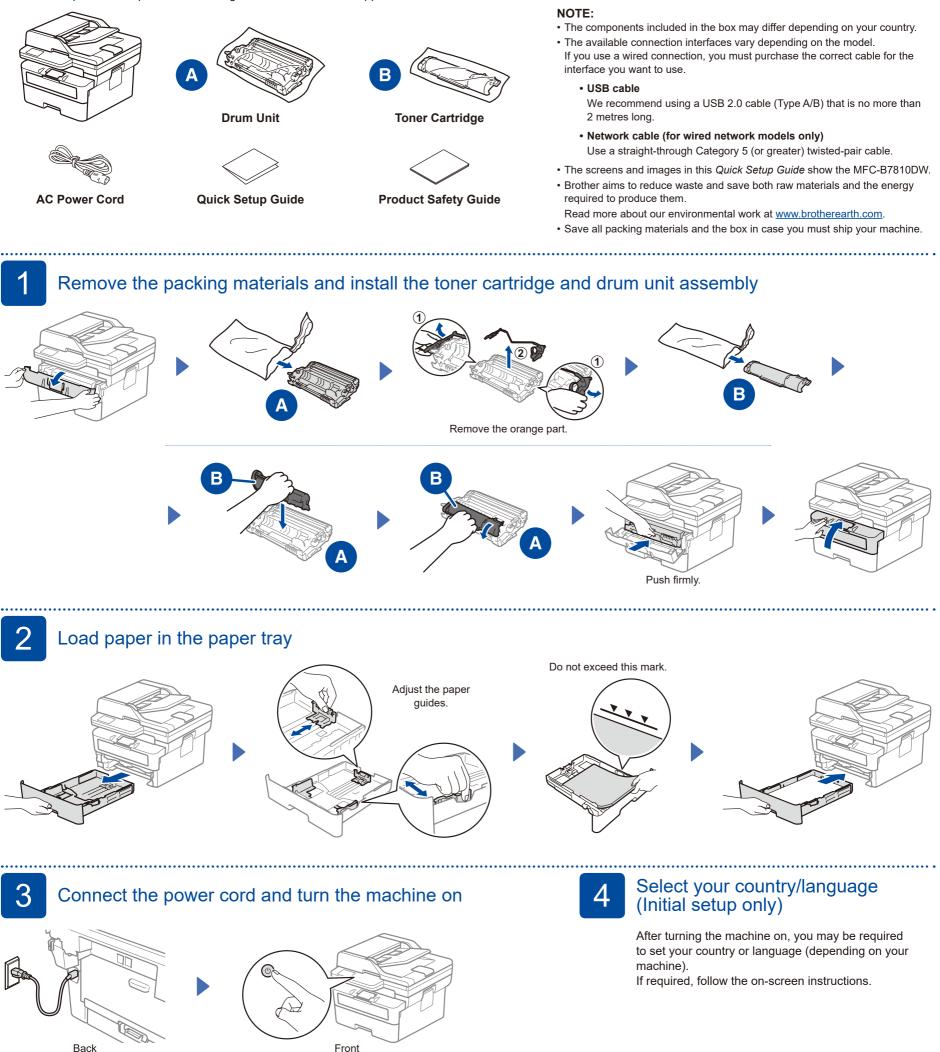

## Unpack the machine and check the components

Remove the protective tape or film covering the machine and the supplies.

Before connecting the power cord, locate the Serial Number label on the back or side of the machine. Record this number for product registration and warranty support.

NOTE: