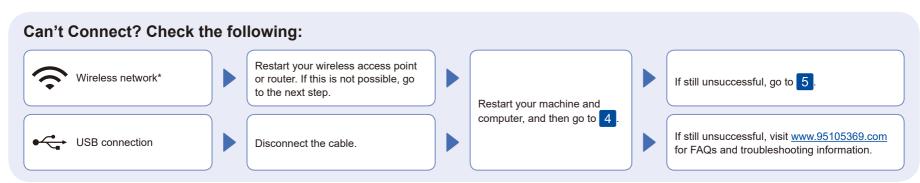

#### Manual wireless setup\*

If the wireless setup is unsuccessful, set up the connection manually.

\* Not available for HL-L1228.

Press the WPS button on your wireless LAN access point or router.

Press and hold the Wi-Fi button on your machine for about 2 seconds. The Wi-Fi button will light up when connected.

If the setup is unsuccessful, restart your Brother machine and your wireless access point or router, and repeat 5.

If still unsuccessful, visit www.95105369.com.

Go to 4 to install software.