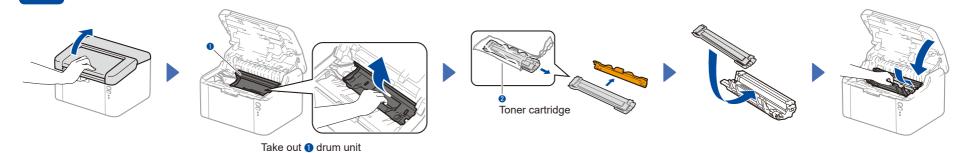

ick Setup Guide for the correct installation procedure.





Operation Videos: www.95105369.com



Installation & Using Videos

### Unpack the machine and check the components

Remove the protective tape or film covering the machine and the supplies.





A5 Paper Long Edge



(Installed in the machine)

on the i

NOTE:

 The available connection interfaces vary depending on the model.

#### USB cable

We recommend using a USB 2.0 cable (Type A/B) that is no more than 2 metres long.

- The screens and images in this Quick Setup Guide show the HL-L1238W.
- Save all packing materials and the box in case you need to ship your machine.

USB Interface Cable

Toner Cartridge



**Quick Setup Guide** 

Product Safety Guide

Support

# Remove the packing materials and install the toner cartridge



# 2 Load paper in the paper tray



## 3 Connect the power cord and turn the machine on



| Printer LED Indications  Blinking: ★ or ★ ON: ● C |   |           |                         |                     |                            |                     |                  |                |                |                               | i |
|---------------------------------------------------|---|-----------|-------------------------|---------------------|----------------------------|---------------------|------------------|----------------|----------------|-------------------------------|---|
| 1                                                 |   | Power Off | Ready<br>Data Remaining | Sleep<br>Deep Sleep | Warming Up<br>Cooling Down | Receiving Data      | Toner Low        | Rep