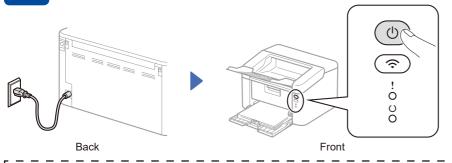

## 3 Connect the power cord and turn the machine on

| Printer LED Indications  Blinking: ★ or ★ ON: ● C |   |           |                         |                     |                            |                     |                  |                |                |                               | i |
|---------------------------------------------------|---|-----------|-------------------------|---------------------|----------------------------|---------------------|------------------|----------------|----------------|-------------------------------|---|
| 1                                                 |   | Power Off | Ready<br>Data Remaining | Sleep<br>Deep Sleep | Warming Up<br>Cooling Down | Receiving Data      | Toner Low        | Replace Toner  | Paper Jam      | Drum End Soon<br>Replace Drum | I |
| I                                                 | ! | 0         | 0                       | 0                   | 0                          | 0                   | - <del>\</del> \ | - <del>\</del> | <b>-</b> ☆>◇>○ | <del>\</del>                  | 1 |
| 1                                                 | O | 0         | •                       |                     | <del>*</del>               | *                   | •                | 0              | 0              | •                             | 1 |
| -1                                                |   |           |                         | Dimmed              | 1 second interval          | 0.5 second interval |                  |                |                | 1                             | 1 |