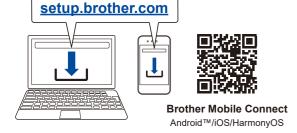

## Connect your computer or mobile device\* to your machine

Follow these steps to complete the setup using one of the connection types available on your machine.

Visit <u>setup.brother.com</u> to download and install Brother software.