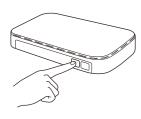

#### Manual wireless setup\*

If the wireless setup is unsuccessful, set up the connection manually.

\* Not available for HL-L1228.

Press the WPS button on your wireless LAN access point or router.

Press and hold the Wi-Fi button on your machine for about 2 seconds. The Wi-Fi button will light up when connected.