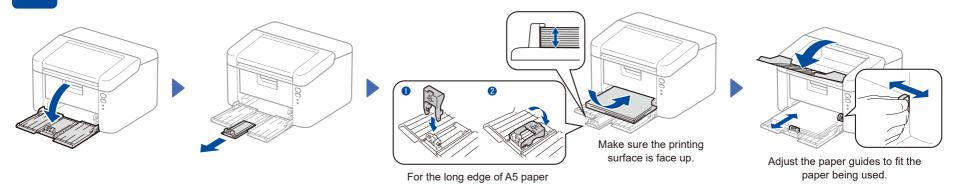

allation procedure.





Operation Videos: www.95105369.com



Installation & Using Videos

### Unpack the machine and check the components

Remove the protective tape or film covering the machine and the supplies.





A5 Paper Long Edge



(Installed in the machine)

on the i

NOTE:

 The available connection interfaces vary depending on the model.

#### USB cable

We recommend using a USB 2.0 cable (Type A/B) that is no more than 2 metres long.

- The screens and images in this Quick Setup Guide show the HL-L1238W.
- Save all packing materials and the box in case you need to ship your machine.

USB Interface Cable

Toner Cartridge



**Quick Setup Guide** 

Product Safety Guide

Support

# Remove the packing materials and install the toner cartridge



# 2 Load paper in the paper tray



## 3 Connect the power cord and turn the machine on



| Printer LED Indications  Blinking: ★ or ★ ON: ● C |   |           |                         |                     |                            |                     |                  |                |                |                               | i |
|---------------------------------------------------|---|-----------|-------------------------|---------------------|----------------------------|---------------------|------------------|----------------|----------------|-------------------------------|---|
| 1                                                 |   | Power Off | Ready<br>Data Remaining | Sleep<br>Deep Sleep | Warming Up<br>Cooling Down | Receiving Data      | Toner Low        | Replace Toner  | Paper Jam      | Drum