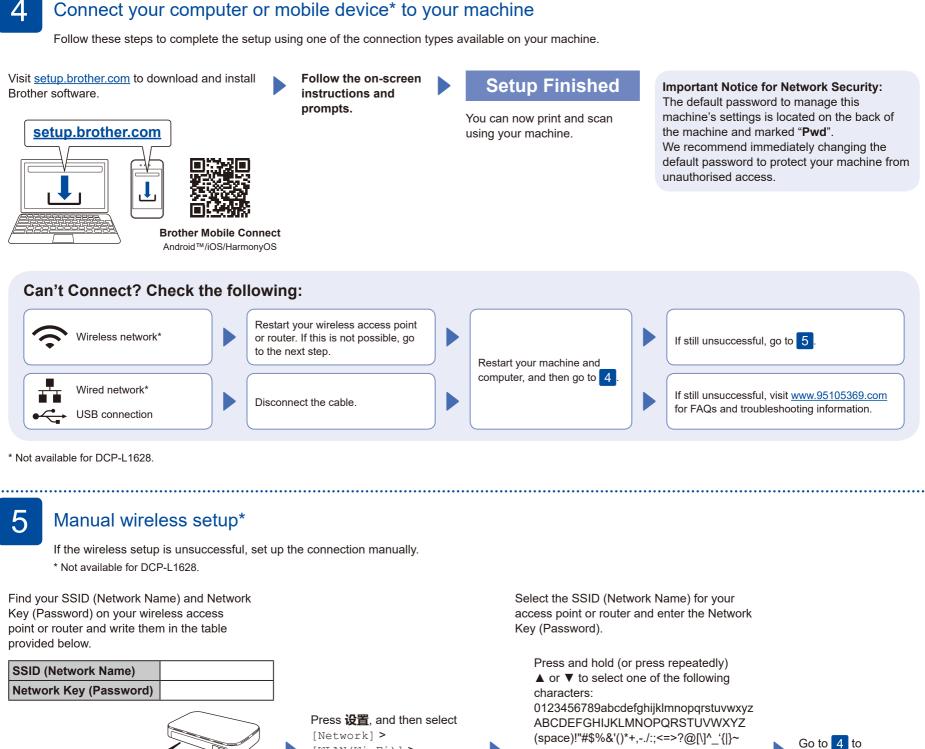

### [WLAN(Wi-Fi)] > [Find Network]. Follow the LCD instructions.

When the wireless setup is successful, the LCD displays [Connected].

If the setup is unsuccessful, restart your Brother machine and your wireless access point or router, and repeat 5. If still unsuccessful, visit www.95105369.com.

#### **Connect with WeChat**

If you cannot find this information, ask your

network administrator or wireless access

SSID: XXXXXXX

Network Key: XXXX

point or router manufacturer.

Your machine can print through an applet of WeChat, which is called "兄弟畅享印". "兄弟畅享印" lets you wirelessly print photos and documents without the need to install an app or a driver.

Binding your printer before using WeChat print function for the first time. Please scan the QR Code on the right for operation instructions.