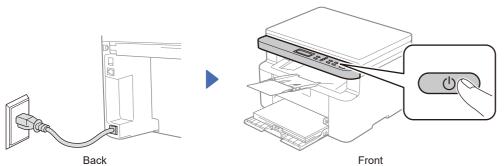

## Unpack the machine and check the components

EN

.....

For the long edge of A5 paper

Adjust the paper guides to fit the paper being used.

brother

.....