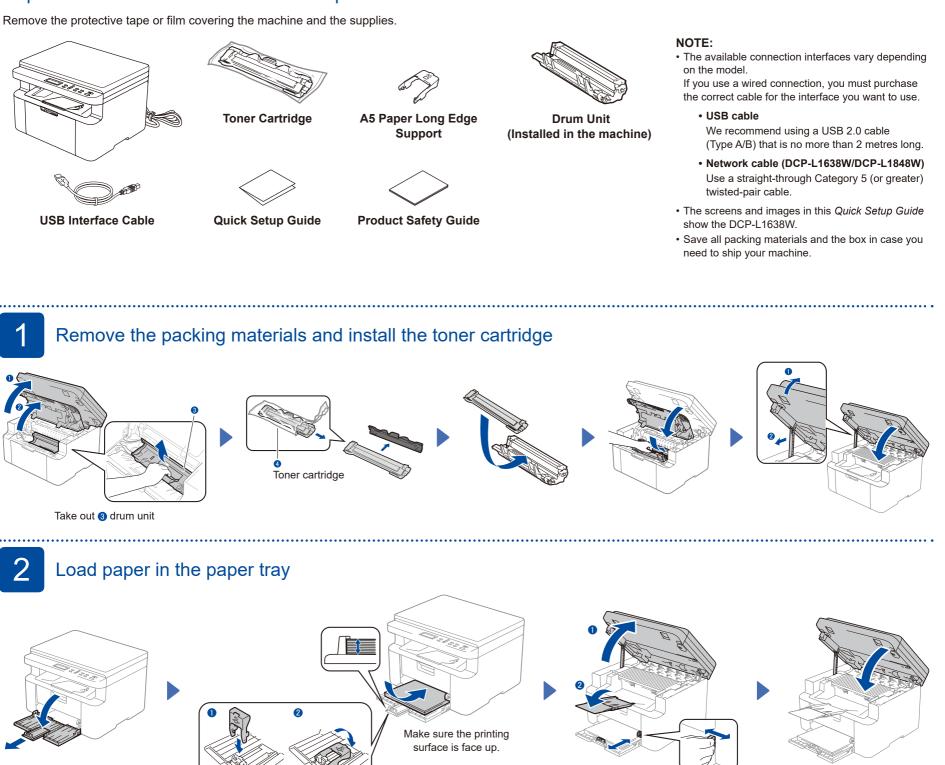

## Unpack the machine and check the components

EN

.....

For the long edge of A5 paper

Adjust the paper guides to fit the paper being used.

brother

.....