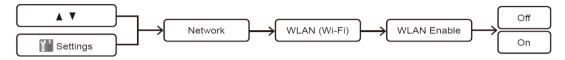

|  |
| Wi-Fi                                      | 1.6W         | N/A               | 1min         | N/A                  | 0min~20min   | N/A          |  |
| NFC                                        | 1.4W         | N/A               | 1min         | N/A                  | 0min~20min   | N/A          |  |
| Telecom(FAX)                               | 1.3W         | N/A               | 1min         | N/A                  | 0min~20min   | N/A          |  |
| All network ports activated and connected* | 8.4W         |                   | 1min         |                      | 0min~20min   |              |  |

<sup>\*</sup>Power consumption is reduced as the number of activated and connected network ports decreases.

## How to enable/disable Wireless LAN (available for certain models)



# How to enable/disable Wi-Fi Direct® (available for certain models)



## How to enable/disable NFC (available for certain models)



#### Power consumption

Your machine has power-saving functions. If you deactivate this function or choose to delay its activation, power consumption will increase.

#### Note

The Auto Power Off function has been updated with the new setting of 20 minutes.