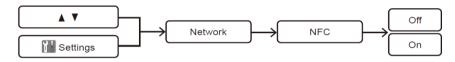

min   | N/A          |  |
| NFC                                        | 1.4W         | N/A               | 1min         | N/A                  | 0min~20min   | N/A          |  |
| Telecom(FAX)                               | 1.3W         | N/A               | 1min         | N/A                  | 0min~20min   | N/A          |  |
| All network ports activated and connected* | 8.4W         |                   | 1min         |                      | 0min~20min   |              |  |

<sup>\*</sup>Power consumption is reduced as the number of activated and connected network ports decreases.

## How to enable/disable Wireless LAN (available for certain models)



# How to enable/disable Wi-Fi Direct® (available for certain models)



## How to enable/disable NFC (available for certain models)



#### Power consumption

Your machine has power-saving functions. If you deactivate this function or choose to delay its activation, power consumption will increase.

#### Note

The Auto Power Off function has been updated with the new setting of 20 minutes.