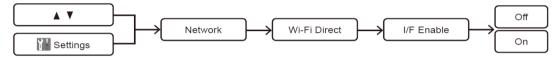

A               | 1min         | N/A                  | 0min~20min   | N/A          |  |
| NFC                                        | 1.4W         | N/A               | 1min         | N/A                  | 0min~20min   | N/A          |  |
| Telecom(FAX)                               | 1.3W         | N/A               | 1min         | N/A                  | 0min~20min   | N/A          |  |
| All network ports activated and connected* | 8.4W         |                   | 1min         |                      | 0min~20min   |              |  |

<sup>\*</sup>Power consumption is reduced as the number of activated and connected network ports decreases.

## How to enable/disable Wireless LAN (available for certain models)



# How to enable/disable Wi-Fi Direct® (available for certain models)



## How to enable/disable NFC (available for certain models)



#### Power consumption

Your machine has power-saving functions. If you deactivate this function or choose to delay its activation, power consumption will increase.

#### Note

The Auto Power Off function has been updated with the new setting of 20 minutes.