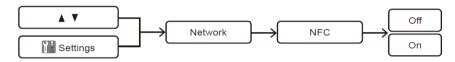

| N/A         | 0min~20min   | N/A         |
| Wi-Fi                                      | 0.8W              | N/A      | 1min                 | N/A         | 0min~20min   | N/A         |
| NFC                                        | 0.5W              | N/A      | 1min                 | N/A         | 0min~20min   | N/A         |
| All network ports activated and connected* | 3.1W              |          | 1min                 |             | 0min~20min   |             |

<sup>\*</sup>Power consumption is reduced as the number of activated and connected network ports decreases.

# How to enable/disable Wireless LAN (available for certain models)



### How to enable/disable Wi-Fi Direct® (available for certain models)



## How to enable/disable NFC (available for certain models)



### Power consumption

Your machine has power-saving functions. If you deactivate this function or choose to delay its activation, power consumption will increase.

#### Note

The Auto Power Off function has been updated with the new setting of 20 minutes.