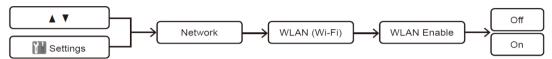

| N/A         | 0min~20min   | N/A         |
| Ethernet                                   | 0.5W              | N/A      | 1min                 | N/A         | 0min~20min   | N/A         |
| Wi-Fi                                      | 0.8W              | N/A      | 1min                 | N/A         | 0min~20min   | N/A         |
| NFC                                        | 0.5W              | N/A      | 1min                 | N/A         | 0min~20min   | N/A         |
| All network ports activated and connected* | 3.1W              |          | 1min                 |             | 0min~20min   |             |

<sup>\*</sup>Power consumption is reduced as the number of activated and connected network ports decreases.

# How to enable/disable Wireless LAN (available for certain models)



### How to enable/disable Wi-Fi Direct® (available for certain models)



## How to enable/disable NFC (available for certain models)



### Power consumption

Your machine has power-saving functions. If you deactivate this function or choose to delay its activation, power consumption will increase.

#### Note

The Auto Power Off function has been updated with the new setting of 20 minutes.