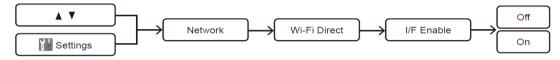

| 0.5W              | N/A      | 1min                 | N/A         | 0min~20min   | N/A         |
| Wi-Fi                                      | 0.8W              | N/A      | 1min                 | N/A         | 0min~20min   | N/A         |
| NFC                                        | 0.5W              | N/A      | 1min                 | N/A         | 0min~20min   | N/A         |
| All network ports activated and connected* | 3.1W              |          | 1min                 |             | 0min~20min   |             |

<sup>\*</sup>Power consumption is reduced as the number of activated and connected network ports decreases.

# How to enable/disable Wireless LAN (available for certain models)



### How to enable/disable Wi-Fi Direct® (available for certain models)



## How to enable/disable NFC (available for certain models)



### Power consumption

Your machine has power-saving functions. If you deactivate this function or choose to delay its activation, power consumption will increase.

#### Note

The Auto Power Off function has been updated with the new setting of 20 minutes.