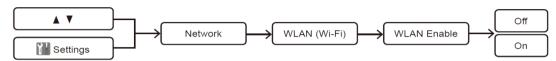

| 1min                         | N/A         | 0min~20min                   | N/A         |
| NFC                                        | 0.6W                      | N/A      | 1min                         | N/A         | 0min~20min                   | N/A         |
| Telecom(FAX)                               | 0.5W                      | N/A      | 1min                         | N/A         | 0min~20min                   | N/A         |
| All network ports activated and connected* | 3.7W                      |          | 1min                         |             | 0min~20min                   |             |

<sup>\*</sup>Power consumption is reduced as the number of activated and connected network ports decreases.

# How to enable/disable Wireless LAN (available for certain models)



#### How to enable/disable Wi-Fi Direct® (available for certain models)



# How to enable/disable NFC (available for certain models)



#### Power consumption

Your machine has power-saving functions. If you deactivate this function or choose to delay its activation, power consumption will increase.

#### Note

The Auto Power Off function has been updated with the new setting of 20 minutes.