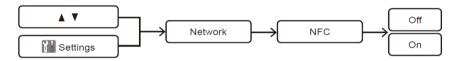

| 0.6W                      | N/A      | 1min                         | N/A         | 0min~20min                   | N/A         |
| Telecom(FAX)                               | 0.5W                      | N/A      | 1min                         | N/A         | 0min~20min                   | N/A         |
| All network ports activated and connected* | 3.7W                      |          | 1min                         |             | 0min~20min                   |             |

<sup>\*</sup>Power consumption is reduced as the number of activated and connected network ports decreases.

# How to enable/disable Wireless LAN (available for certain models)



#### How to enable/disable Wi-Fi Direct® (available for certain models)



# How to enable/disable NFC (available for certain models)



#### Power consumption

Your machine has power-saving functions. If you deactivate this function or choose to delay its activation, power consumption will increase.

#### Note

The Auto Power Off function has been updated with the new setting of 20 minutes.