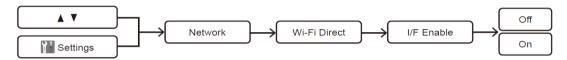

| N/A         |
| NFC                                        | 0.6W                      | N/A      | 1min                         | N/A         | 0min~20min                   | N/A         |
| Telecom(FAX)                               | 0.5W                      | N/A      | 1min                         | N/A         | 0min~20min                   | N/A         |
| All network ports activated and connected* | 3.7W                      |          | 1min                         |             | 0min~20min                   |             |

<sup>\*</sup>Power consumption is reduced as the number of activated and connected network ports decreases.

# How to enable/disable Wireless LAN (available for certain models)



#### How to enable/disable Wi-Fi Direct® (available for certain models)



# How to enable/disable NFC (available for certain models)



#### Power consumption

Your machine has power-saving functions. If you deactivate this function or choose to delay its activation, power consumption will increase.

#### Note

The Auto Power Off function has been updated with the new setting of 20 minutes.