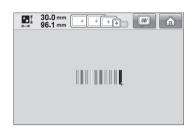

## 2 Frame movement speed keys for changing the embroidering position

Press to move the frame by ① 0.1 mm, ② 0.5 mm. ③ Keep pressing to move the frame at maximum speed.

- The thread color cancelling key is changed from RESET to CLEAR
- 4 Adjusting the brightness of the screen display
- Pattern will be displayed in the selected color when in the uninterrupted embroidering mode (Monochrome)
- The spool thread indicator is turned off, after you press the automatic needle-threading button
- 7 on the error message screen

#### 2 用於變更刺繡位置的繡花框移動速度鍵

按 可將繡花框移動 ① 0.1 mm、② 0.5 mm。

- ③ 按住 能以最大速度移動繡花框。
- 3 繡線顏色取消鍵從 RESET 變為 CLEAR
- 4 調整顯示器的亮度
- 5 在不間斷刺繡模式中(使用單色),將以所選顏色顯示花樣
- 6 按自動穿線鈕後,繡線顏色指示燈將熄滅
- 7 錯誤訊息畫面上的

加入可將車針向後或向前移動的操作鍵。

1

2

3

- 2 자수 위치를 변경하기 위한 틀 이동 속도 키
  - 를 누르면 틀이 ① 0.1 mm씩, ② 0.5 mm씩 이동합니다.
  - ③ 🗂 를 누르고 있으면 틀이 최대 속도로 이동합니다.
- 3 실 색 취소 키가 RESET 에서 CLEAR 로 변경
- 4 화면 디스플레이 밝기 조절
- 5 연속 자수 모드(단색)인 경우 패턴이 선택한 색으로 표시
- 6 자동 실 끼우기 버튼을 누른 후에는 실패 실 표시기가 꺼짐
- 7 오류 메시지 화면의 →