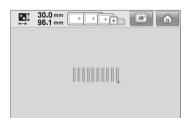

## 2 Frame movement speed keys for changing the embroidering position

Press to move the frame by ① 0.1 mm, ② 0.5 mm. ③ Keep pressing to move the frame at maximum speed.

- The thread color cancelling key is changed from RESET to CLEAR
- 4 Adjusting the brightness of the screen display
- Pattern will be displayed in the selected color when in the uninterrupted embroidering mode (Monochrome)
- The spool thread indicator is turned off, after you press the automatic needle-threading button
- 7 on the error message screen

#### 2 用於變更刺繡位置的繡花框移動速度鍵

按 可將繡花框移動 ① 0.1 mm、② 0.5 mm。

- ③ 按住 能以最大速度移動繡花框。
- 3 繡線顏色取消鍵從 RESET 變為 CLEAR
- 4 調整顯示器的亮度
- 5 在不間斷刺繡模式中(使用單色),將以所選顏色顯示花樣
- 6 按自動穿線鈕後,繡線顏色指示燈將熄滅
- 7 錯誤訊息畫面上的

加入可將車針向後或向前移動的操作鍵。

1

2

3

- 2 자수 위치를 변경하기 위한 틀 이동 속도 키
  - 를 누르면 틀이 ① 0.1 mm씩, ② 0.5 mm씩 이동합니다.
  - ③ 🗂 를 누르고 있으면 틀이 최대 속도로 이동합니다.
- 3 실 색 취소 키가 RESET 에서 CLEAR 로 변경
- 4 화면 디스플레이 밝기 조절
- 5 연속 자수 모드(단색)인 경우 패턴이 선택한 색으로 표시
- 6 자동 실 끼우기 버튼을 누른 후에는 실패 실 표시기가 꺼짐
- 7 오류 메시지 화면의 →