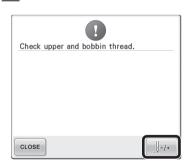

## 2 Frame movement speed keys for changing the embroidering position

Press to move the frame by ① 0.1 mm, ② 0.5 mm. ③ Keep pressing to move the frame at maximum speed.

- The thread color cancelling key is changed from RESET to CLEAR
- 4 Adjusting the brightness of the screen display
- Pattern will be displayed in the selected color when in the uninterrupted embroidering mode (Monochrome)
- The spool thread indicator is turned off, after you press the automatic needle-threading button
- 7 on the error message screen

#### 2 用於變更刺繡位置的繡花框移動速度鍵

按 可將繡花框移動 ① 0.1 mm、② 0.5 mm。

- ③ 按住 能以最大速度移動繡花框。
- 3 繡線顏色取消鍵從 RESET 變為 CLEAR
- 4 調整顯示器的亮度
- 5 在不間斷刺繡模式中(使用單色),將以所選顏色顯示花樣
- 6 按自動穿線鈕後,繡線顏色指示燈將熄滅
- 7 錯誤訊息畫面上的

加入可將車針向後或向前移動的操作鍵。

1

2

3

- 2 자수 위치를 변경하기 위한 틀 이동 속도 키
  - 를 누르면 틀이 ① 0.1 mm씩, ② 0.5 mm씩 이동합니다.
  - ③ 🗂 를 누르고 있으면 틀이 최대 속도로 이동합니다.
- 3 실 색 취소 키가 RESET 에서 CLEAR 로 변경
- 4 화면 디스플레이 밝기 조절
- 5 연속 자수 모드(단색)인 경우 패턴이 선택한 색으로 표시
- 6 자동 실 끼우기 버튼을 누른 후에는 실패 실 표시기가 꺼짐
- 7 오류 메시지 화면의 →