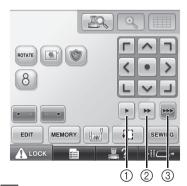

## 2 Frame movement speed keys for changing the embroidering position

Press to move the frame by ① 0.1 mm, ② 0.5 mm. ③ Keep pressing to move the frame at maximum speed.

- The thread color cancelling key is changed from RESET to CLEAR
- 4 Adjusting the brightness of the screen display
- Pattern will be displayed in the selected color when in the uninterrupted embroidering mode (Monochrome)
- The spool thread indicator is turned off, after you press the automatic needle-threading button
- 7 on the error message screen

#### 2 用於變更刺繡位置的繡花框移動速度鍵

按 可將繡花框移動 ① 0.1 mm、② 0.5 mm。

- ③ 按住 能以最大速度移動繡花框。
- 3 繡線顏色取消鍵從 RESET 變為 CLEAR
- 4 調整顯示器的亮度
- 5 在不間斷刺繡模式中(使用單色),將以所選顏色顯示花樣
- 6 按自動穿線鈕後,繡線顏色指示燈將熄滅
- 7 錯誤訊息畫面上的

加入可將車針向後或向前移動的操作鍵。

1

2

3

- 2 자수 위치를 변경하기 위한 틀 이동 속도 키
  - 를 누르면 틀이 ① 0.1 mm씩, ② 0.5 mm씩 이동합니다.
  - ③ 🗂 를 누르고 있으면 틀이 최대 속도로 이동합니다.
- 3 실 색 취소 키가 RESET 에서 CLEAR 로 변경
- 4 화면 디스플레이 밝기 조절
- 5 연속 자수 모드(단색)인 경우 패턴이 선택한 색으로 표시
- 6 자동 실 끼우기 버튼을 누른 후에는 실패 실 표시기가 꺼짐
- 7 오류 메시지 화면의 →