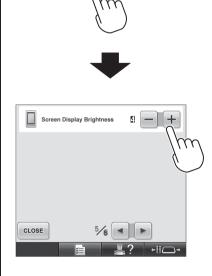

## 2 Frame movement speed keys for changing the embroidering position

Press to move the frame by ① 0.1 mm, ② 0.5 mm. ③ Keep pressing to move the frame at maximum speed.

- The thread color cancelling key is changed from RESET to CLEAR
- 4 Adjusting the brightness of the screen display
- Pattern will be displayed in the selected color when in the uninterrupted embroidering mode (Monochrome)
- The spool thread indicator is turned off, after you press the automatic needle-threading button
- 7 on the error message screen

#### 2 用於變更刺繡位置的繡花框移動速度鍵

按 可將繡花框移動 ① 0.1 mm、② 0.5 mm。

- ③ 按住 能以最大速度移動繡花框。
- 3 繡線顏色取消鍵從 RESET 變為 CLEAR
- 4 調整顯示器的亮度
- 5 在不間斷刺繡模式中(使用單色),將以所選顏色顯示花樣
- 6 按自動穿線鈕後,繡線顏色指示燈將熄滅
- 7 錯誤訊息畫面上的

加入可將車針向後或向前移動的操作鍵。

1

2

3

- 2 자수 위치를 변경하기 위한 틀 이동 속도 키
  - 를 누르면 틀이 ① 0.1 mm씩, ② 0.5 mm씩 이동합니다.
  - ③ 🗂 를 누르고 있으면 틀이 최대 속도로 이동합니다.
- 3 실 색 취소 키가 RESET 에서 CLEAR 로 변경
- 4 화면 디스플레이 밝기 조절
- 5 연속 자수 모드(단색)인 경우 패턴이 선택한 색으로 표시
- 6 자동 실 끼우기 버튼을 누른 후에는 실패 실 표시기가 꺼짐
- 7 오류 메시지 화면의 →