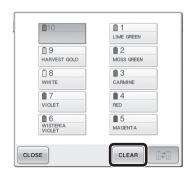

## 2 Frame movement speed keys for changing the embroidering position

Press to move the frame by ① 0.1 mm, ② 0.5 mm. ③ Keep pressing to move the frame at maximum speed.

- The thread color cancelling key is changed from RESET to CLEAR
- 4 Adjusting the brightness of the screen display
- Pattern will be displayed in the selected color when in the uninterrupted embroidering mode (Monochrome)
- The spool thread indicator is turned off, after you press the automatic needle-threading button
- 7 on the error message screen

#### 2 用於變更刺繡位置的繡花框移動速度鍵

按 可將繡花框移動 ① 0.1 mm、② 0.5 mm。

- ③ 按住 能以最大速度移動繡花框。
- 3 繡線顏色取消鍵從 RESET 變為 CLEAR
- 4 調整顯示器的亮度
- 5 在不間斷刺繡模式中(使用單色),將以所選顏色顯示花樣
- 6 按自動穿線鈕後,繡線顏色指示燈將熄滅
- 7 錯誤訊息畫面上的

加入可將車針向後或向前移動的操作鍵。

1

2

3

- 2 자수 위치를 변경하기 위한 틀 이동 속도 키
  - 를 누르면 틀이 ① 0.1 mm씩, ② 0.5 mm씩 이동합니다.
  - ③ 🗂 를 누르고 있으면 틀이 최대 속도로 이동합니다.
- 3 실 색 취소 키가 RESET 에서 CLEAR 로 변경
- 4 화면 디스플레이 밝기 조절
- 5 연속 자수 모드(단색)인 경우 패턴이 선택한 색으로 표시
- 6 자동 실 끼우기 버튼을 누른 후에는 실패 실 표시기가 꺼짐
- 7 오류 메시지 화면의 →