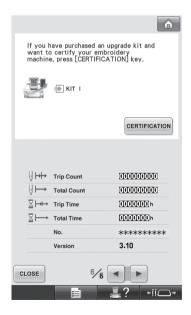

### 1 CERTIFICATION screen for Upgrade KIT

A key for certifying the Upgrade KIT is added to the settings screen. For details on Upgrade KIT, visit our website "www.brother.com" or contact your authorized Brother dealer.

#### 1 Upgrade KIT 的 CERTIFICATION 畫面

在設定畫面中加入 Upgrade KIT 的認證鍵。如需關於 Upgrade KIT 的詳細資訊,請造訪 "www.brother.com"網站或洽詢授權的 Brother 經銷商。

## 

작동 설명서에 나오지 않은 기능의 사용 방법을 설명합니다. 설명은 영어 화면을 기준으로 합니다. 자세한 설명은 작동 설명서를 참조하세요.

1 Upgrade KIT의 CERTIFICATION 화면

Upgrade KIT 인증 키가 설정 화면에 추가됩니다. Upgrade KIT에 관한 자세한 내용은 웹사이트 "www.brother.com "을 방문하거나 공인 Brother 대리점에 문의하세요.