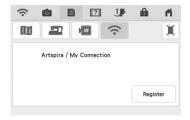

#### **■** Artspira

You can link with the Artspira app on page 13 of the settings screen. For details about the registration method, refer to the Artspira Quick Guide.