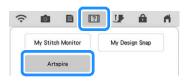

#### ■ App Guide

The Artspira app has been added to the App Guide in the Machine Help key.