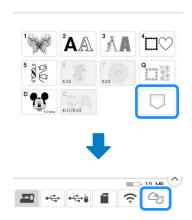

#### **■** Retrieving Embroidery Pattern

Artspira has been added to the embroidery pattern recall destinations. You can recall transferred patterns from the Artspira app.