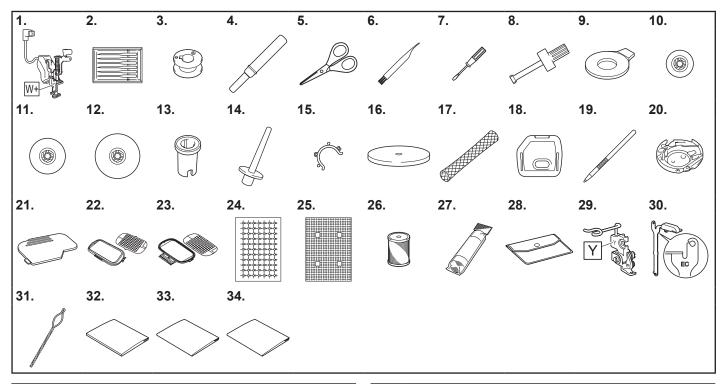

## **EN** Included Accessories

We recommend that you keep this document nearby for future reference.

Thank you for purchasing this machine.

The following accessories are included with this product.

| No. | Part Name                                                    |
|-----|--------------------------------------------------------------|
| 1   | Embroidery foot "W+" with LED pointer (on machine)           |
| 2   | Needle set 75/11 6 needles: Ball point needle for embroidery |
| 3   | Bobbin × 10 (One bobbin is in machine.)                      |
| 4   | Seam ripper                                                  |
| 5   | Scissors                                                     |
| 6   | Cleaning brush                                               |
| 7   | Screwdriver (small)                                          |
| 8   | Screwdriver (large)                                          |
| 9   | Disc-shaped screwdriver                                      |
| 10  | Spool cap (small)                                            |
| 11  | Spool cap (medium) × 2 (One spool cap is on machine.)        |
| 12  | Spool cap (large)                                            |
| 13  | Thread spool insert (mini king thread spool)                 |
| 14  | Vertical spool pin                                           |
| 15  | Bobbin clip × 10                                             |
| 16  | Spool felt (on machine)                                      |
| 17  | Spool net × 2                                                |
| 18  | Embroidery needle plate cover                                |

| No. | Part Name                                                                                              |
|-----|--------------------------------------------------------------------------------------------------------|
| 19  | Touch pen (stylus)                                                                                     |
| 20  | Bobbin case (no color on the screw) (on machine)                                                       |
| 21  | Bobbin cover (on machine)                                                                              |
| 22  | Embroidery frame with decal set<br>36 cm (H) × 24 cm (W)<br>(approx. 14 inches (H) × 9-1/2 inches (W)) |
| 23  | Embroidery frame with decal set<br>18 cm (H) × 13 cm (W)<br>(approx. 7 inches (H) × 5 inches (W))      |
| 24  | Embroidery positioning sticker sheets × 4                                                              |
| 25  | Lens calibration sheet                                                                                 |
| 26  | Embroidery bobbin thread (#90, white)                                                                  |
| 27  | Stabilizer material                                                                                    |
| 28  | Accessory bag                                                                                          |
| 29  | Embroidery couching foot "Y"                                                                           |
| 30  | Yarn guide for embroidery couching                                                                     |
| 31  | Yarn threader                                                                                          |
| 32  | Operation Manual                                                                                       |
| 33  | Quick Reference Guide                                                                                  |
| 34  | Embroidery Design Guide                                                                                |