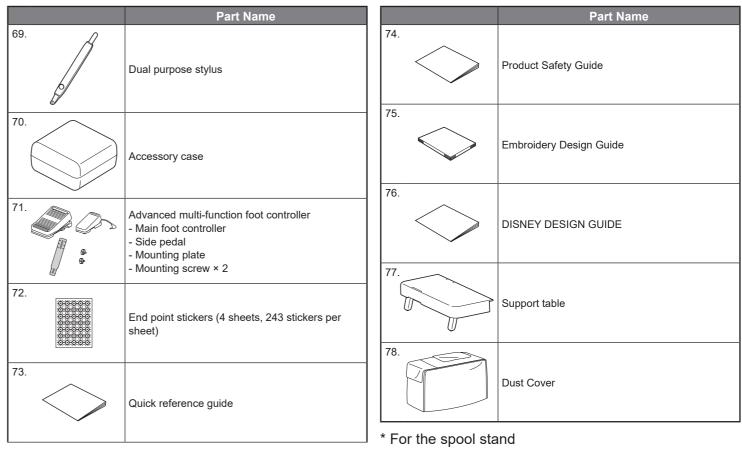

## Thank you for purchasing this machine.

The following accessories are included with this product.

|    | Part Name                                             |
|----|-------------------------------------------------------|
| 3. |                                                       |
|    | Cleaning brush                                        |
| ł. | Eyelet punch                                          |
|    | Screwdriver (small)                                   |
|    | Screwdriver (large)                                   |
|    | Multi-purpose screwdriver                             |
| 3. | Spool cap (small)                                     |
| 9. | Spool cap (medium) × 2 (One spool cap is on machine.) |
|    | Spool cap (large)                                     |
|    | Thread spool insert (mini king thread spool)          |
| 2  | Spool stand                                           |
|    | Spool cap (XL) × 2                                    |
|    | Spool holder × 2                                      |