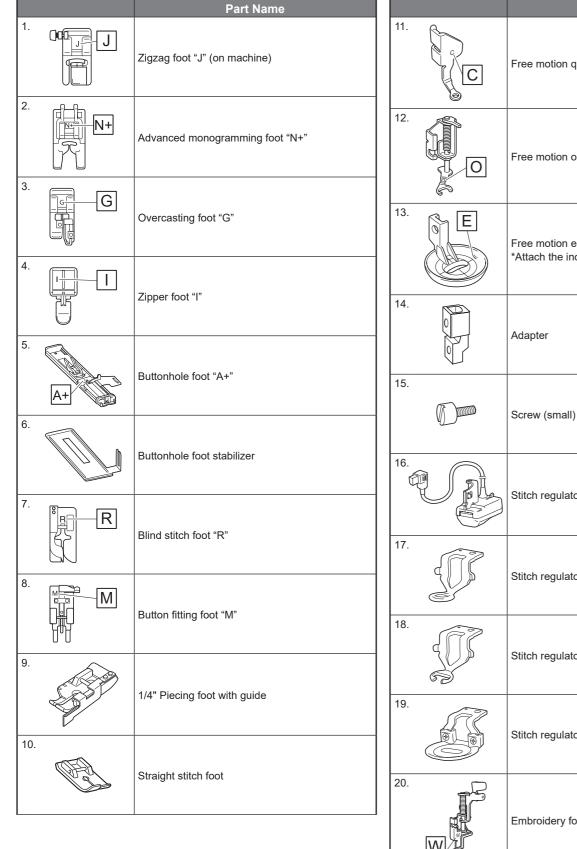

## Thank you for purchasing this machine.

The following accessories are included with this product.

|    | Part Name                                             |
|----|-------------------------------------------------------|
| 3. |                                                       |
|    | Cleaning brush                                        |
| ł. | Eyelet punch                                          |
|    | Screwdriver (small)                                   |
|    | Screwdriver (large)                                   |
|    | Multi-purpose screwdriver                             |
| 3. | Spool cap (small)                                     |
| 9. | Spool cap (medium) × 2 (One spool cap is on machine.) |
|    | Spool cap (large)                                     |
|    | Thread spool insert (mini king thread spool)          |
| 2  | Spool stand                                           |
|    | Spool cap (XL) × 2                                    |
|    | Spool holder × 2                                      |