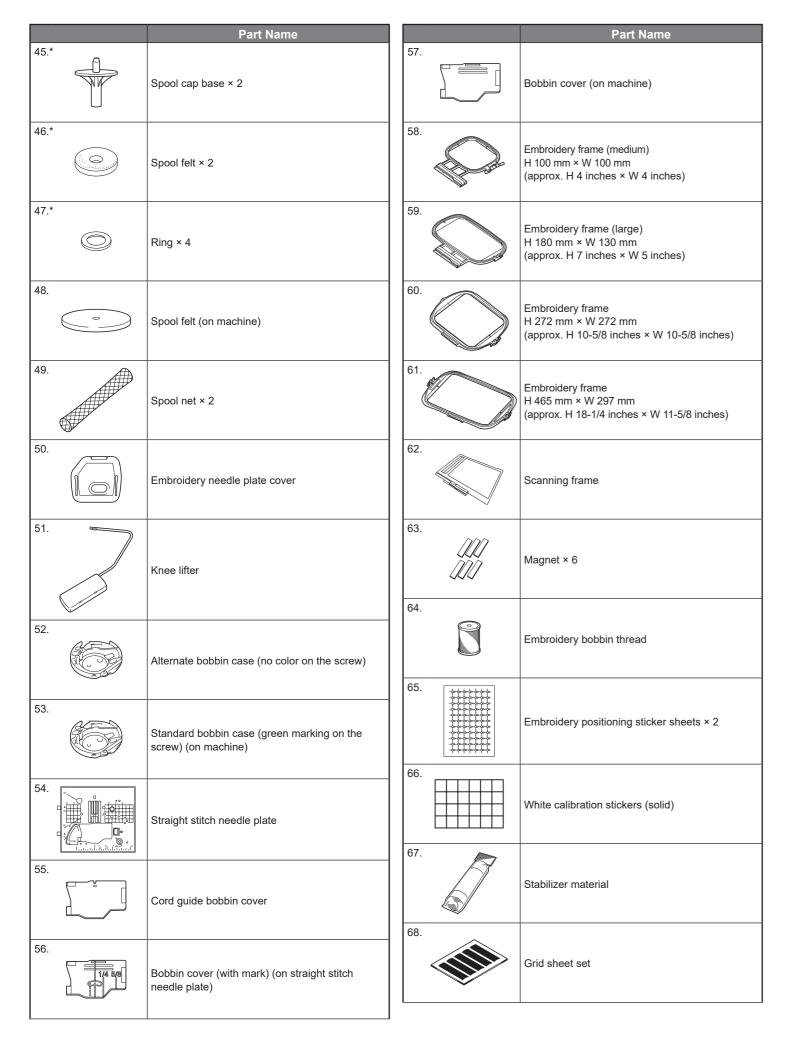

## Thank you for purchasing this machine.

The following accessories are included with this product.

|    | Part Name                                             |
|----|-------------------------------------------------------|
| 3. |                                                       |
|    | Cleaning brush                                        |
| ł. | Eyelet punch                                          |
|    | Screwdriver (small)                                   |
|    | Screwdriver (large)                                   |
|    | Multi-purpose screwdriver                             |
| 3. | Spool cap (small)                                     |
| 9. | Spool cap (medium) × 2 (One spool cap is on machine.) |
|    | Spool cap (large)                                     |
|    | Thread spool insert (mini king thread spool)          |
| 2  | Spool stand                                           |
|    | Spool cap (XL) × 2                                    |
|    | Spool holder × 2                                      |