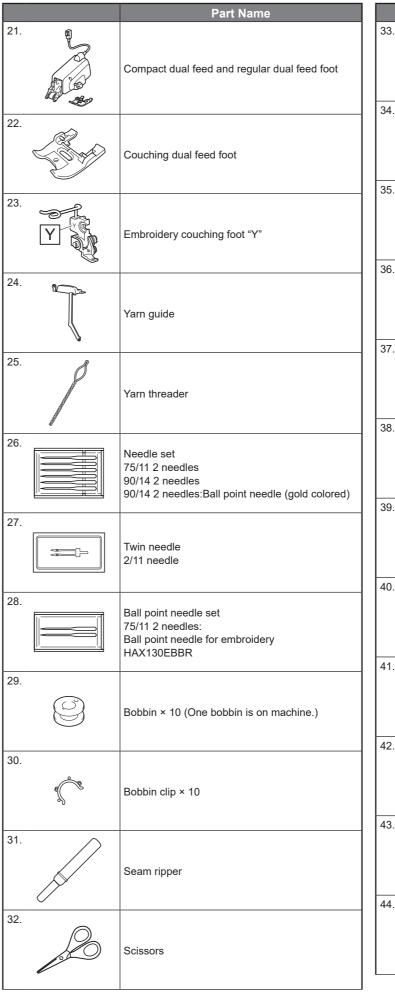

## Thank you for purchasing this machine.

The following accessories are included with this product.

|    | Part Name                                             |
|----|-------------------------------------------------------|
| 3. |                                                       |
|    | Cleaning brush                                        |
| ł. | Eyelet punch                                          |
|    | Screwdriver (small)                                   |
|    | Screwdriver (large)                                   |
|    | Multi-purpose screwdriver                             |
| 3. | Spool cap (small)                                     |
| 9. | Spool cap (medium) × 2 (One spool cap is on machine.) |
|    | Spool cap (large)                                     |
|    | Thread spool insert (mini king thread spool)          |
| 2  | Spool stand                                           |
|    | Spool cap (XL) × 2                                    |
|    | Spool holder × 2                                      |