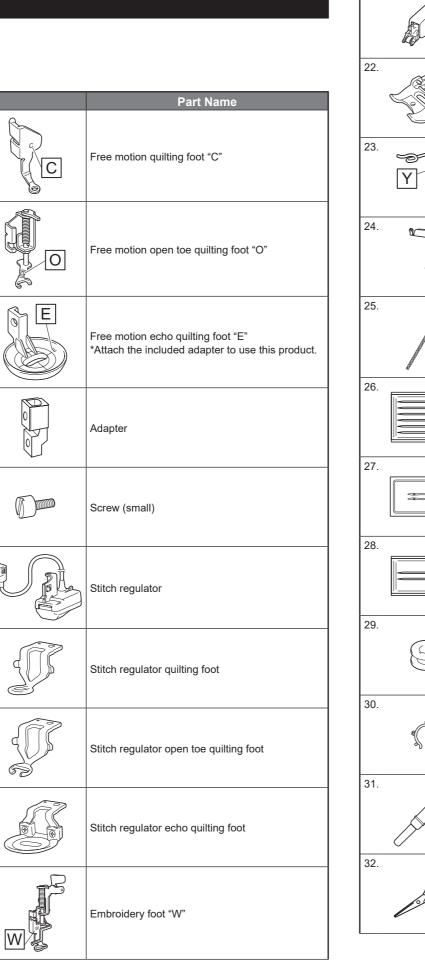

## Thank you for purchasing this machine.

The following accessories are included with this product.

|    | Part Name                                             |
|----|-------------------------------------------------------|
| 3. |                                                       |
|    | Cleaning brush                                        |
| ł. | Eyelet punch                                          |
|    | Screwdriver (small)                                   |
|    | Screwdriver (large)                                   |
|    | Multi-purpose screwdriver                             |
| 3. | Spool cap (small)                                     |
| 9. | Spool cap (medium) × 2 (One spool cap is on machine.) |
|    | Spool cap (large)                                     |
|    | Thread spool insert (mini king thread spool)          |
| 2  | Spool stand                                           |
|    | Spool cap (XL) × 2                                    |
|    | Spool holder × 2                                      |