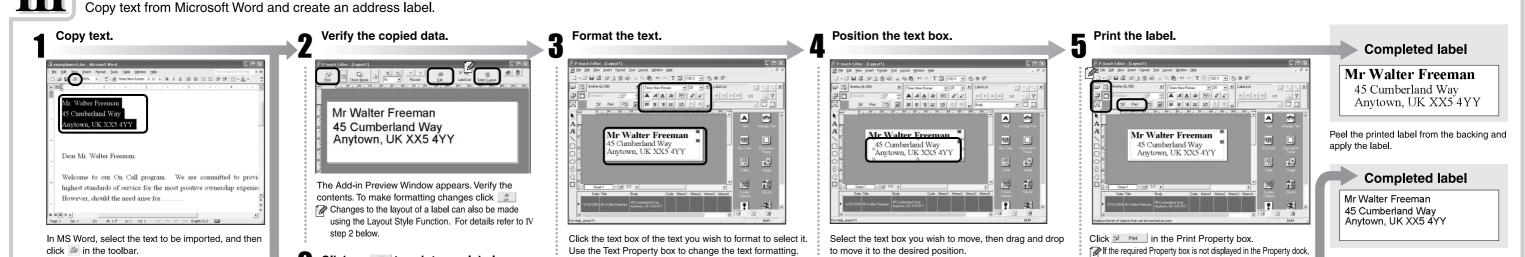

# P-touch QL-1050/1050N

# **Getting Started**

#### Introduction

UK English Printed in China

I B6996001



•The names of other software or products used in this document are trademarks or registered trademarks of the respective companies that developed them.

 Microsoft and Windows are registered trademarks of Microsoft Corporation, USA. •Macintosh and Mac OS are registered trademarks of Apple Computer, Inc.







#### **Creating an Address Label using Microsoft Word Add-In**



## Creating an Address Label using Microsoft Outlook Add-In

Create an address label using data from Microsoft Outlook, taking advantage of the Layout Style Function.



# V Creating a Banner Label





## Creating a Name Badge Label using Auto Format Wizard function