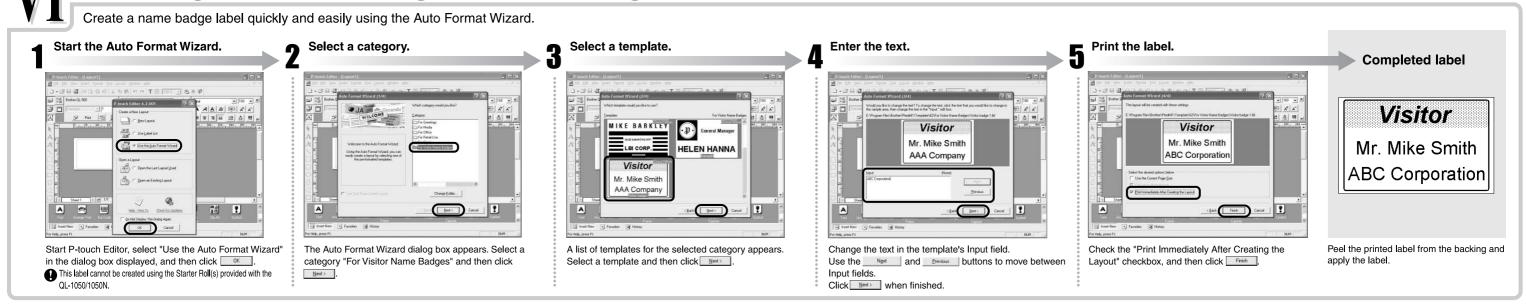

# P-touch QL-1050/1050N

# **Getting Started**

#### Introduction

UK English Printed in China

I B6996001



•The names of other software or products used in this document are trademarks or registered trademarks of the respective companies that developed them.

 Microsoft and Windows are registered trademarks of Microsoft Corporation, USA. •Macintosh and Mac OS are registered trademarks of Apple Computer, Inc.







#### **Creating an Address Label using Microsoft Word Add-In**



## Creating an Address Label using Microsoft Outlook Add-In

Create an address label using data from Microsoft Outlook, taking advantage of the Layout Style Function.



# V Creating a Banner Label





## Creating a Name Badge Label using Auto Format Wizard function