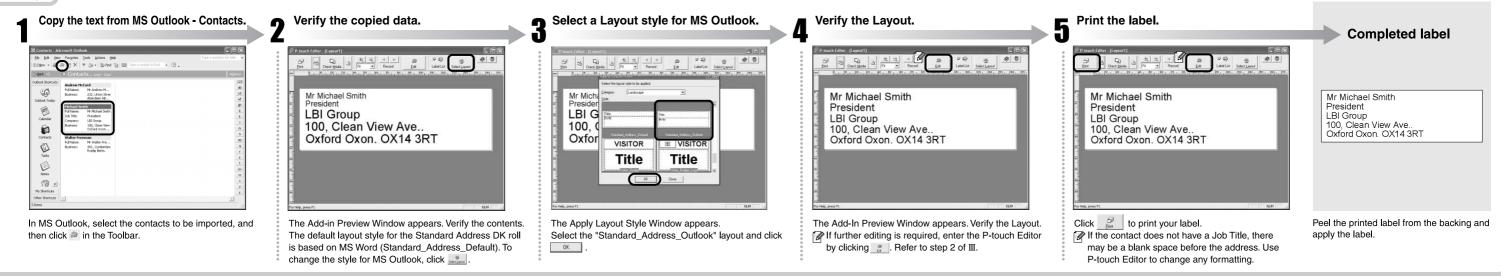

## Creating an Address Label using Microsoft Outlook Add-In

Create an address label using data from Microsoft Outlook, taking advantage of the Layout Style Function.