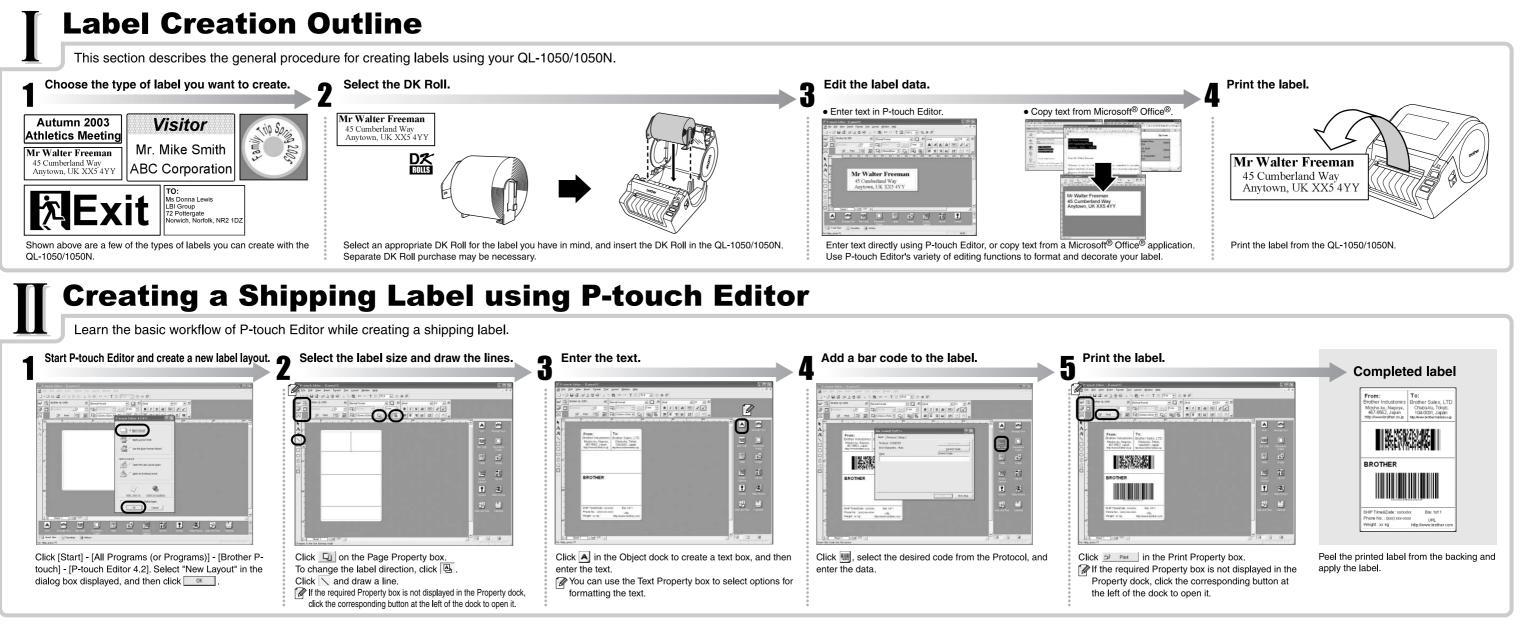

# P-touch QL-1050/1050N

# **Getting Started**

#### Introduction

UK English Printed in China

I B6996001



•The names of other software or products used in this document are trademarks or registered trademarks of the respective companies that developed them.

 Microsoft and Windows are registered trademarks of Microsoft Corporation, USA. •Macintosh and Mac OS are registered trademarks of Apple Computer, Inc.







#### **Creating an Address Label using Microsoft Word Add-In**



## Creating an Address Label using Microsoft Outlook Add-In

Create an address label using data from Microsoft Outlook, taking advantage of the Layout Style Function.



# V Creating a Banner Label





## Creating a Name Badge Label using Auto Format Wizard function