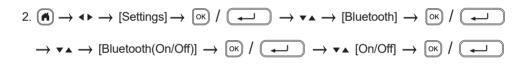

ode | Off mode | To Networked<br>Standby mode | To Off mode  |
| No network ports activated and connected  | -                         | 0.1W     | -                            | 10min, 20min |
| USB                                       | 0.6W                      | -        | 0min                         | -            |
| Bluetooth                                 | 0.7W                      | -        | 0min                         | -            |
| All network ports activated and connected | 0.7W                      | -        | 0min                         | -            |

<u>Technical characteristics of the product model of the external power supply</u> Input : 100V-240Vac, 0.6A, 50-60Hz Output : 12.0Vdc, 2.0A

## How to enable/disable Bluetooth

1. Check that the printer is on.



## Power consumption

Your printer has a powersaving function that automatically turns it off if no key is pressed within a certain time, under certain operating conditions. When this function is deactivated, power consumption shall increase.