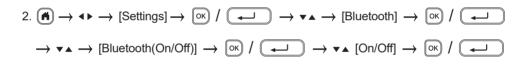

de | Off mode | To Networked<br>Standby mode | To Off mode  |
| No network ports activated and connected  | -                         | 0.1W     | -                            | 10min, 20min |
| USB                                       | 1.0W                      | -        | 0min                         | -            |
| Bluetooth                                 | 1.1W                      | -        | 0min                         | -            |
| All network ports activated and connected | 1.1W                      | -        | 0min                         | -            |

<u>Technical characteristics of the product model of the external power supply</u> Input : 100V-240Vac, 0.6A, 50-60Hz Output : 12.0Vdc, 2.0A

### How to enable/disable Bluetooth

1. Check that the printer is on.



#### Power consumption

Your printer has a powersaving function that automatically turns it off if no key is pressed within a certain time, under certain operating conditions. When this function is deactivated, power consumption shall increase.